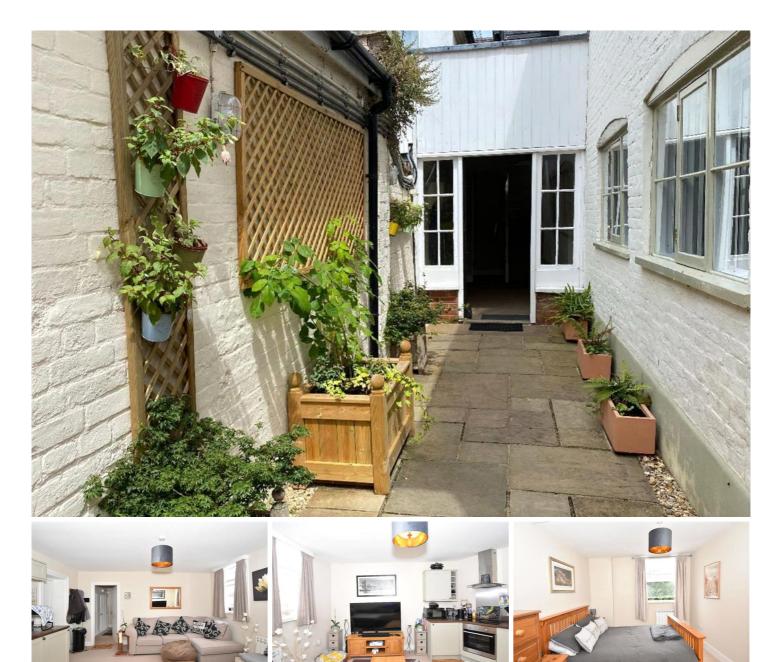

## CHURCH VIEW, WILTON £775 PCM

piccolo

A beautifully presented and spacious 1 bed flat in the centre of Wilton. 1 double bedroom with ensuite shower room, open plan kitchen/reception room, secure entry via a gated courtyard.

## LET

- Located in the centre of Wilton
- 1st floor flat
- 1 double bedroom with ensuite shower room
- Open plan kitchen / reception room
- Secure entry-phone system
- Gated courtyard

Whilst every effort is made to ensure the accuracy of these details, it should be noted that the measurements are approximate only. Floorplans are for representation purposes only and prepared according to the RICS Code of Measuring Practice by our floorplan provider. Therefore, the layout of doors, windows and rooms are approximate and should be regarded as such by any prospective tenant.